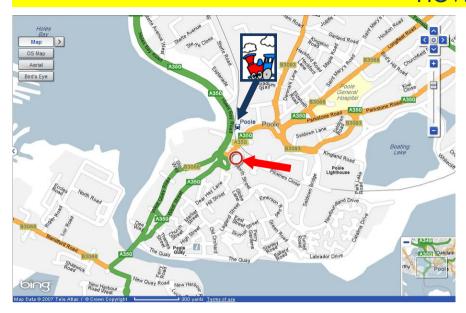

## **HOW TO FIND US**







## **Sibbett Gregory**

3 Winchester Place North Street Poole Dorset BHI5 INX

01202 661177 | info@sibbettgregory.com

- Follow the A350 towards Poole Town Centre
- > Our building is set back from the Hunger Hill Roundabout.
- When approaching from the Holes Bay direction, follow the red route that will take you over the flyover and immediately onto a large roundabout in front of the Barclays Building. Proceed all the way round the roundabout and back over the flyover. Stay in the left lane and follow the green route that will take you off on an early left hand exit marked for busses. Our car park is the first on the left.
- > Follow the green route if you are coming from the Bournemouth direction.
- Please find a parking space and proceed to number three, the building has our name o