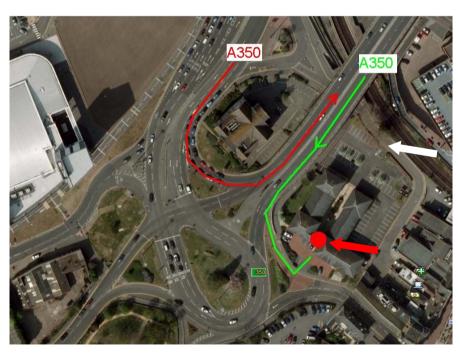

## **HOW TO FIND US**







## **Sibbett Gregory**

3 Winchester Place North Street Poole Dorset BHI5 INX

01202 661177 | info@sibbettgregory.com

- Follow the A350 towards Poole Town Centre
- > Our building is set back from the Hunger Hill Roundabout.
- When approaching from the Holes Bay direction, follow the red route that will take you over the flyover and immediately onto a large roundabout in front of the Barclays Building. Proceed all the way round the roundabout and back over the flyover. Stay in the left lane and follow the green route that will take you off on an early left hand exit marked for busses. Our car park is the first on the left.
- > Follow the green route if you are coming from the Bournemouth direction.
- Please find a parking space and proceed to number three, the building has our name on